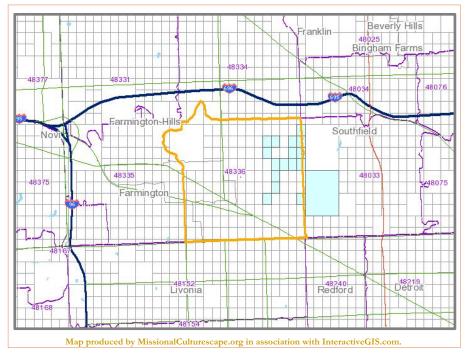

# H02 Map for ZIP 48336

Location of H02, Minority Metro Communities households in zip code 48336 in Farmington, Michigan

Additional maps available by subscription to MissionalCulturescape.org

Missional Zipcode PAGE 3