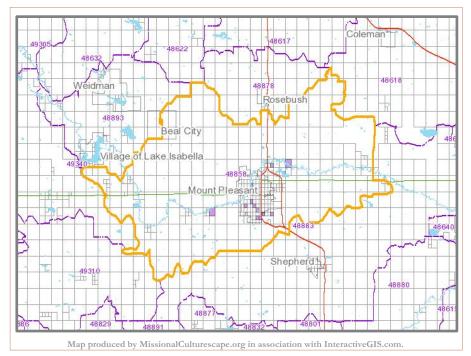

# L02 Map for ZIP 48858

Location of L02, Major University Towns households in zip code 48858 in Mount Pleasant, Michigan

Additional maps available by subscription to MissionalCulturescape.org

Missional Zipcode PAGE 3