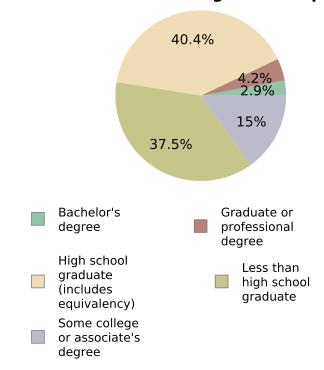

### **EDUCATION BY RACE/ETHNICITY & FOREIGN BORN STATUS**

### **Education of the Foreign Born Population**

### **ISSUES FOR CONSIDERATION**

Educational achievement differs among the racial, ethnic and foreign-born groups in the zip code. The pie chart above gives a glimpse into the different educational levels of the foreign born age 25 and over. The table below indicates the level of educational achievement among the racial/ethnic groups. As you review the information you may want to consider:

- 1. What educational differences are there between the different racial/ethnic groups?
- 2. How do the educational differences impact missional approaches to evangelism and discipleship?

| Race/Ethnicity | Less than high school diploma | High school graduate, GED, or alternative | Some college or associate's degree | Bachelor's degree or higher |
|----------------|-------------------------------|-------------------------------------------|------------------------------------|-----------------------------|
| ASIAN          | 2                             | 5                                         | 0                                  | 4                           |
| BLACK          | 343                           | 351                                       | 323                                | 40                          |
| HISPANIC       | 75                            | 63                                        | 17                                 | 22                          |
| ISLANDER       | 0                             | 0                                         | 0                                  | 0                           |
| MULTI-RACE     | 13                            | 11                                        | 25                                 | 0                           |
| NATIVE         | 0                             | 3                                         | 45                                 | 43                          |
| WHITE NH       | 1,568                         | 2,774                                     | 2,262                              | 1,056                       |
| TOTAL          | 2,001                         | 3,208                                     | 2,673                              | 1,166                       |