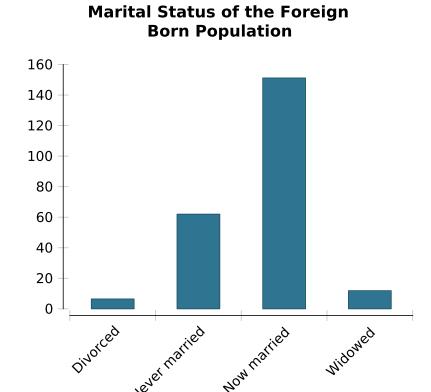

### MARITAL STATUS BY RACE/ETHNICITY & FOREIGN BORN STATUS

### **ISSUES FOR CONSIDERATION**

Great differences in marital status exists between the racial/ethnic groups and the foreign born populations. The chart above and the table below are based on the number of men and women ages 16+ in this zip code who are either divorced, never married, widowed, or now married. The chart above reflects all of the foreign born population. The table below includes everyone over age 16 by race/ethnicity category. The White NH refers to Non-Hispanic Whites. You may want to consider:

- 1. How does the non-married marital status affect the family structure of racial, ethnic and foreign-born groups?
- 2. What cultural similarities and differences are there among the families of the racial, ethnic and foreign-born groups?

| Race/Ethnicity | Never married | Now married | Divorced | Widowed | Total  |
|----------------|---------------|-------------|----------|---------|--------|
| ASIAN          | 0             | 10          | 1        | 0       | 11     |
| BLACK          | 672           | 339         | 190      | 47      | 1,247  |
| HISPANIC       | 68            | 145         | 5        | 8       | 225    |
| ISLANDER       | 0             | 0           | 0        | 0       | 0      |
| MULTI-RACE     | 31            | 31          | 13       | 5       | 80     |
| NATIVE         | 1             | 97          | 0        | 0       | 98     |
| WHITE NH       | 1,947         | 5,496       | 1,178    | 606     | 9,228  |
| TOTAL          | 2,720         | 6,118       | 1,386    | 665     | 10,890 |