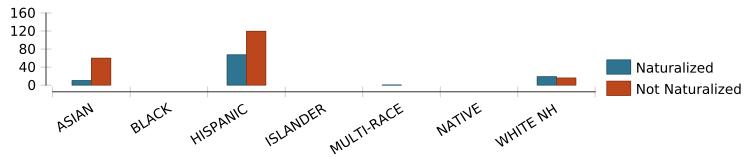

### CITIZENSHIP STATUS OF FOREIGN BORN BY RACE/ETHNICITY

### **ISSUES FOR CONSIDERATION**

The information on this page annotates the citizenship status of the foreign born in this area by race / ethnicity for both children under age 18 and adults over age 18. This information does not give the countries of origin because that will be discussed later in the report.

Some foreign born have completed the naturalization process and others have not. Naturalization is the process by which US citizenship is granted to a foreign citizen or national after he or she fulfills the requirements established by Congress. Large number of unnaturalized people in a racial category indicates that likely a significant percentage are likely to be fairly recent immigrants. As you review the table below, you may want to consider the following questions:

- 1. Review the numbers of foreign born children who have not been naturalized. Consider their potential needs growing up in a foreign environment. What issues do they and their families face that create opportunities for your church to minister?
- 2. Review the numbers of foreign born adults who have not been naturalized. Compare the numbers from each of the racial / ethnic categories. Which categories provide the most ministry opportunities?

| CITIZENSHIP                | ASIAN | BLACK | HISPANIC | ISLANDER | MULTI-RACE | NATIVE | WHITE NH |
|----------------------------|-------|-------|----------|----------|------------|--------|----------|
| 0-18 FB<br>Naturalized     | 0     | 0     | 0        | 0        | 0          | 0      | 2        |
| 0-18 FB Not<br>Naturalized | 59    | 0     | 0        | 0        | 0          | 0      | 0        |
| 18+ FB<br>Naturalized      | 10    | 0     | 67       | 0        | 0          | 0      | 17       |
| 18+ FB Not<br>Naturalized  | 1     | 0     | 120      | 0        | 0          | 0      | 16       |