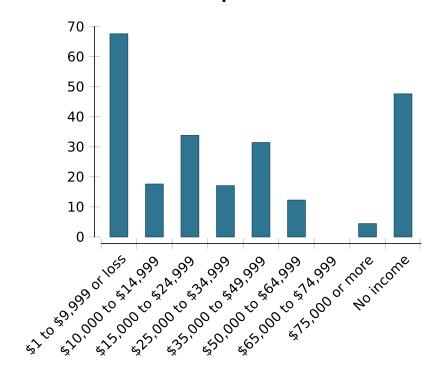

### HOUSEHOLD INCOME BY RACE/ETHNICITY & FOREIGN BORN STATUS

# Household Income of the Foreign Born Population

### **ISSUES FOR CONSIDERATION**

The variation of household income among the racial, ethnic and foreign-born populations impacts the culture that each group develops. Economic differences among the foreign-born population may be seen in the bar chart above. The table below distributes the racial & ethnic population among several income bands. As you review this information you may want to consider:

- 1. What income levels are reflected among the foreign-born population in the zip code?
- 2. Which racial/ethnic groups have significant population among the low income and lower middle income bands?
- 3. Reflect on the ministries in your area -- how effective are they in reaching the low income and the high income groups?