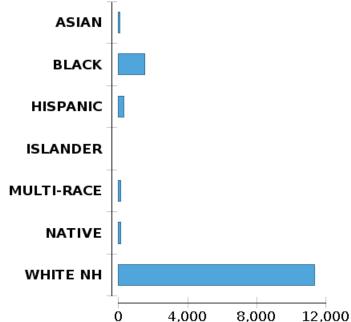

### RACE & ETHNICITY BACKGROUNDS

ASIAN AMERICANS

All Asian ethnic backgrounds such as Chinese, Indian, Persian, Iraqi, Nepali, etc.

Population: 74

MULTI-RACIAL AMERICANS

All multi-racial families that include two or more racial backgrounds

Population: 127

**BLACK AMERICANS** 

All African-Americans and racially black African immigrants

Population: 1,533

**PACIFIC AMERICANS** 

All Hawaiian and Pacific Islanders are included

Population: 0

### **HISPANIC AMERICANS**

All Hispanics or Latinos from all country of origins including all racial backgrounds

Population: 291

WHITE AMERICANS

All White or Caucasian people mostly from European backgrounds

Population: 11,342

**NATIVE AMERICANS** 

All Native American tribes are included, including those living on native lands

Population: 133

## Population by Race & Ethnicity